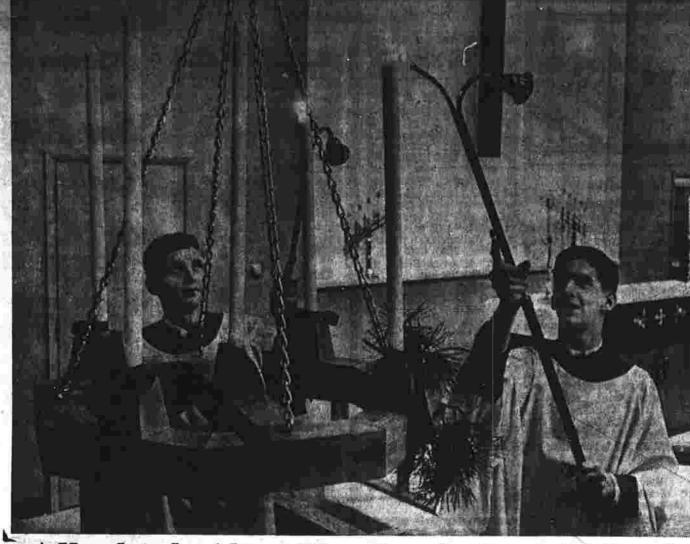

# Pope Paul Closes Historic Council

Paul VI, with a breeze whipping his white cape, formally closed the Vatican Ecumenical Council today and said he hoped its work would bring renewal to all the world, not to the Roman Catholic Church alone. His final words closing the three-year council were "ite in pace" - go in peace. The great clock on the facade of St. Peter's showed 1:25 p.m. as the end came to the assembly which the Pope declared was the greatest in the history of the Church. More than 100,000 Romans

and pilgrims thronged St. Peter's Square for the outdoor ceremonies ending the council which Pope John XXIII had opened on Oct. 11, 1962. Princes, government heads, foreign ministers and other dignitaries from nearly 100 nations watched as the 2,300 bishops moved in procession from the

square to the steps of St. Peter's Basilica. After them came Pope Paul on his portable throne. The Vatican published a papal brief formally closing the council and declaring it the greatest of the 21 general assemblies of the Church. It said ill Roman Catholics were bound o accept its decisions, which tishered in a new era for the Church of reform within and improved contacts with the rest

The brief also declared invalid all arguments that had been raised against the council's de-

The Pope in an address during a special Mass said he hoped the council would bring Procession of cardinals and bishops walks through the crowd in St. Peter's Square during closing about a renewal for the world, not the Church alone. Describing his speech as a greeting to the peoples of the world, he said he hoped the assembly "would be able to work in the Church and the world that renewal of thought, activity, cusand hope that was the very