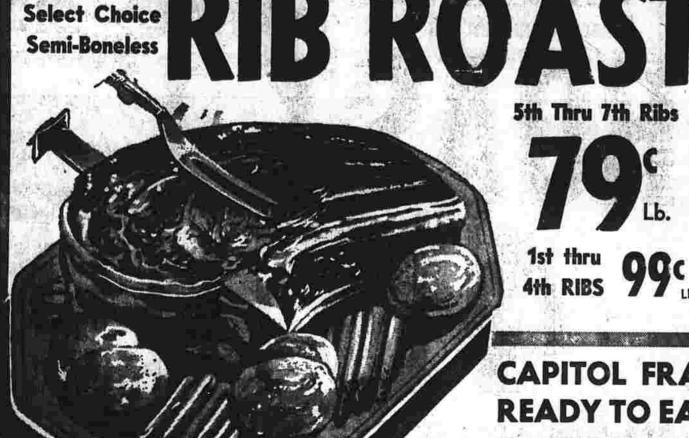

THURSDAY NIGHT SMORGASBORD

"COMPLETE SEAFOOD MENU"

Including I Lobster and 4 lb. Lobster for Two

SATURDAY NIGHT

All the Many Items on Our Menu They're Tempting and Delicious!

SUNDAY

Treat the Family" to a memorable Rib Roast of Beef or the Huge 4 lb. Lobster for Two!