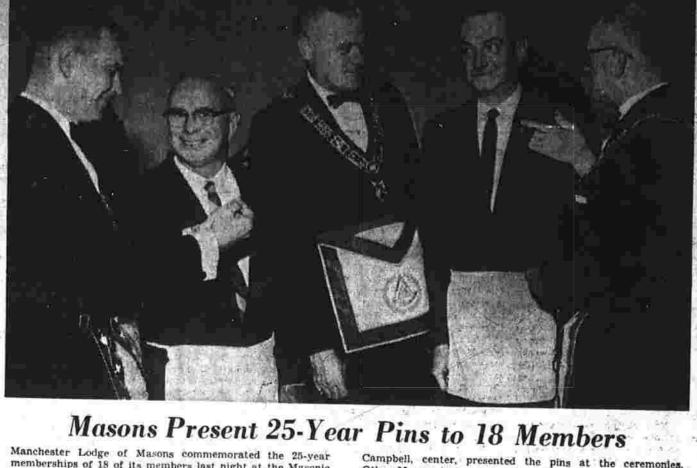

d American Broadcasting fell about 4.

Prices on the American Stock Exchange moved higher in heavy trading. U.S. government and corporate bond prices were mostly unchanged.

Coffee Crop Very Big BRASILIA - The 1965-66

world coffee crop is estimated at 76.8 million bags (of 132.3 pounds each), up nearly 50 per cent from a year ago and the largest since 1960. Brazil's crop is forecast at 33 million bags more than three times the previous year's.



Holiday House at 29 Cottage St. offers a new kind of retirement living. Handy to stores, churches, theater and buses. Homelike rooms and surround ings; good food. Mary I and Katherine M. Giblin. owners, for 33 years operators of the Manchester Convalescent Home. Call at 39 Cottage St. or phone 649-2358 for full information. Katherine M. Giblin,



nemberships of 18 of its members last night at the Masonic Temple by presenting them with 25-year pins to mark the occasion. Master William R. Sandberg, left, and District Deputy of the Sixth Masonic District Howard Bond, right, admire the pins of Roy B. Warren, second from left, and Litman Selwitz, second from right, Grand Master William

**General Assembly Faces** One-Day Special Session

nsan Sprague and Mary Wood.

Refreshments were served But probably only for one day, party chairmen, Republican A by Mrs. Harry Haines and Mrs. The city of Waterbury has a Searle - Pinney and Democrat problem that only the General John M. Bailey. man C. Comollo and Mrs. The city can't keep a dead- Board has 50 days under state line, required under state law, law to process the tax assessto hear 6,000