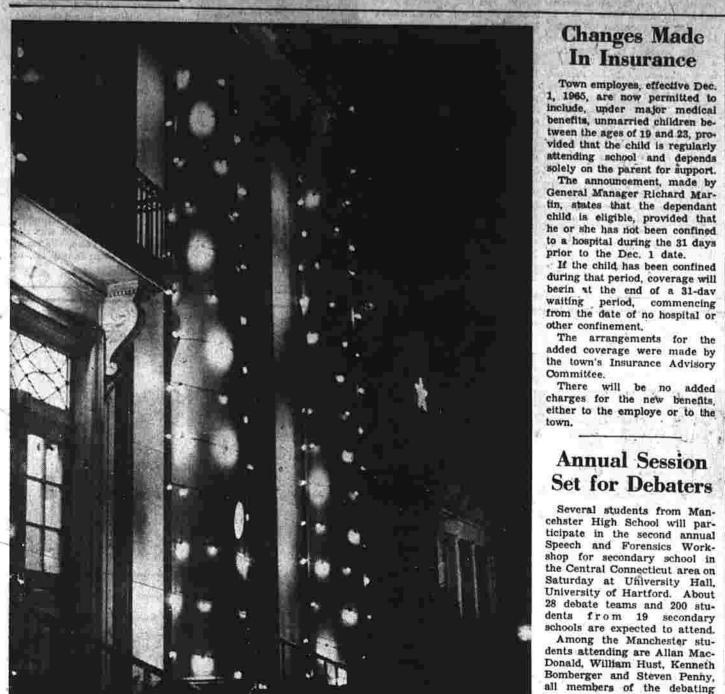

# Pope Paul Closes Historic Council

Paul VI, with a breeze whipping his white cape, formally closed the Vatican Ecumenical Council today and said he hoped its work would bring renewal to all the world, not to the Roman Catholic Church alone. His final words closing the three-year council were "ite in pace" - go in peace. The great clock on the facade of St. Peter's showed 1:25 p.m. as the end came to the assembly which the Pope declared was the greatest in the history of the Church. More than 100,000 Romans

and pilgrims thronged St. Peter's Square for the outdoor ceremonies ending the council which Pope John XXIII had opened on Oct. 11, 1962. Princes, government heads, foreign ministers and other dignitaries from nearly 100 nations watched as the 2,300 bishops moved in procession from the

square to the steps of St. Peter's Basilica. After them came Pope Paul on his portable throne. The Vatican published a papal brief formally closing the council and declaring it the greatest of the 21 general assemblies of the Church. It said ill Roman Catholics were bound o accept its decisions, which tishered in a new era for the Church of reform within and improved contacts with the rest

The brief also declared invalid all arguments that had been raised against the council's de-

The Pope in an address during a special Mass said he hoped the council would bring Procession of cardinals and bishops walks through the crowd in St. Peter's Square during closing about a renewal for the world, not the Church alone. Describing his speech as a greeting to the peoples of the world, he said he hoped the assembly "would be able to work in the Church and the world that renewal of thought, activity, cusand hope that was the very