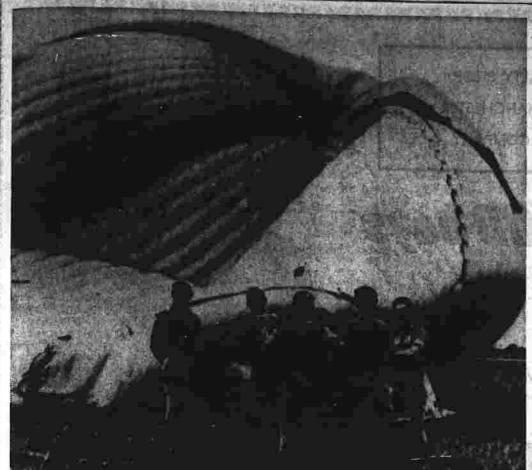

by Maj. Samuel Rome, chief of "We are proceeding slowly

said he has been advised of the

New Look at Old New England Industry Boston's famed fish pier, seen here through a barrel that long since ceased t hold fish, handles about one-fourth of the total New England catch of 460 million pounds of edible fish. The industry is pondering possible effects if the Catholic Church lifts ban on eating meat Fridays. (AP Photofax)