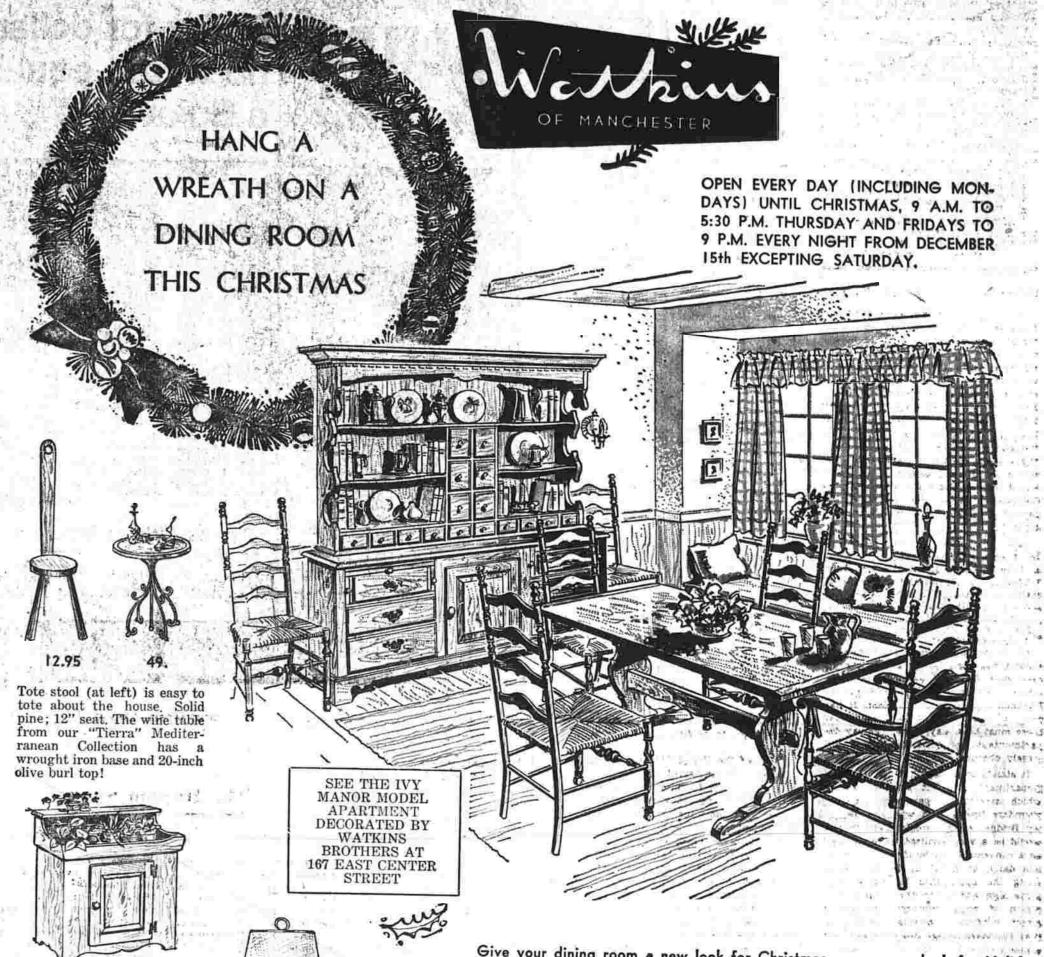

983 MAIN ST., MANCHESTER-PHONE 649-629

**#BEAUTY SALON** \* Season's Greetings To All1 \*

Give your dining room a new look for Christmas . . . a new look for Holiday entertaining . . . a new look for years and years to come . . . with a new dining room group for Christmas. Here at Watkins you'll find all the good kinds, priced to fit the budgets of those who want good style and long-lasting construction ... from popular priced maples and moderns to Drexel's Mediterranean "Esperanto." The sturdy Plymwood pieces shown will give your dining room an authentic Early American feeling. They're crafted in solid knotty pine in a honey finish . . . typical of the finer open stock Christmas groups you'll see at Watkins in maple, cherry, birch, walnut and other beautiful woods.

Massive 60x70-inch Hutch 319. Ladderback Arm Chairs 36.50

37x72x96" Trestle Table 229. Ladderback Side Chairs 29.95

Fine lamps that fit in perfectly with Early American furniture are made with solid brass bases in a deep burnished bronze finish. Burlap-overparchment shades; 3-way switches.