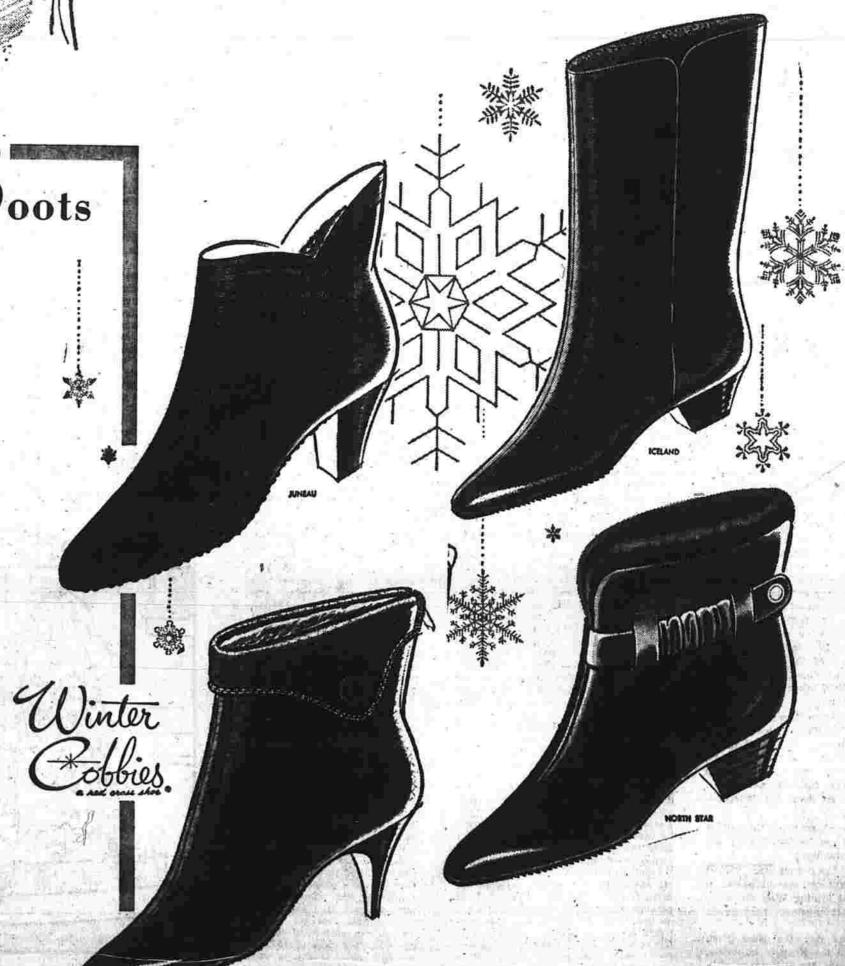

Sportswear, Main Floor

to keep her fashionably warm

How she'll love her Winter Cobbies for smarter walking with lighthearted ease. Chic and sleek in supple leathers . . . on non-skid soles . . . a choice of heels. And, of course, those toasty warm pile linings!

Iceland, high fashion boot with little heel. Black, brown. N, M.

shouting match.

Founders Bridge Is Hard To Find

It is high time for some unofficial delegation of Connecticut motorists, recognizing that this is their state, and that, the public departments thereof should function in some relationship to the common sense needs and privileges of the people, to approach the executive mysteries of the state highway and traffic management to demand that at least the preliminary planning be set in motion to culminate, before too many years have passed, in the preparation and erection of highway signs which would tell motorists about to cross the Connecticut River how to reach any particular bridge they might wish to